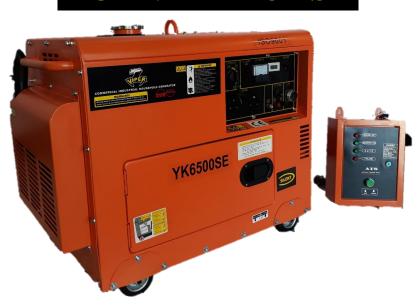

## **GAUTENG:**

75 Watt Street Meadowdale, 1614 Tel: (011) 974-0400 Fax: (011) 974-0554

| Model                          | 6.5kVAST DIESEL<br>GENERATOR                                                      |
|--------------------------------|-----------------------------------------------------------------------------------|
| Rated Frequency (Hz)           | 50                                                                                |
| Rated Voltage (V)              | 220                                                                               |
| Rated Current (A)              | 24                                                                                |
| Rated output power (kVA)       | 6.5                                                                               |
| Rated Rotation speed (r/min)   | 3000                                                                              |
| DC ouput                       | 12V/8.3A                                                                          |
| Power Factor                   | 1                                                                                 |
| Phase number                   | Single phase                                                                      |
| Engine Model                   | YK186F A(E)                                                                       |
| Noise level dB(A)/7m           | 70-80                                                                             |
| Engine Type                    | Single - cylinder, 4-stroke, air-cooled, direct-injection, diesel engine (Yanmar) |
| Displacement (cc)              | 418                                                                               |
| Compression ratio              | 19:01                                                                             |
| Rated power/speed (kW(HP)/rmp) | 6.3 (8.6)/3000                                                                    |
| Starting system                | Hand (Electric) starter with ATS                                                  |
| Fuel Type                      | Diesel                                                                            |
| Fuel Tank Capacity             | 16L                                                                               |
| Est. Fuel Consumption          | 1.6L/hr under full load                                                           |
| Lube brand                     | SAE10W30                                                                          |
| Low oil pressure alarm system  | With                                                                              |
| Dimensions (mm) (L x W x H)    | 950 x 550 x 740                                                                   |
| Weight (kg)                    | 160                                                                               |